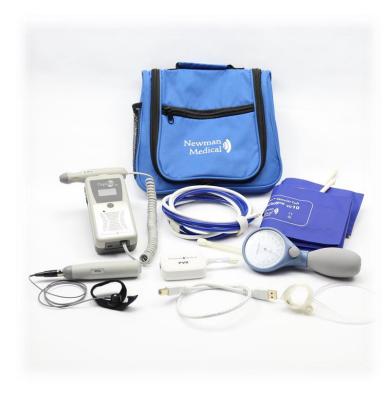

### ABI-300 Kit – what's included:

- ♦ Non-display Doppler with
  - → Digital 8MHz
  - → Digital PPG
- ♦ PVR waveform hardware
- → Manual Aneroid
- → USB drive with simpleABI software
- ★ 6 cuffs (2x10cm, 2x12cm, 2x1.9cm)
- → Mobile carry bag